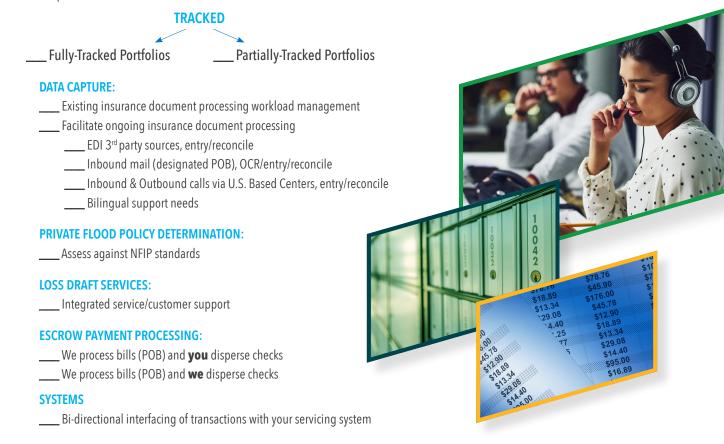

## **Pick your pathway**

There are many features and benefits of our IrisX technology platform that help you track and manage insurance solutions for varied risks. In addition, we have the teams, technology and space to optimally support you with diverse outsourced capabilities to streamline your operations. Some of our core capabilities include: